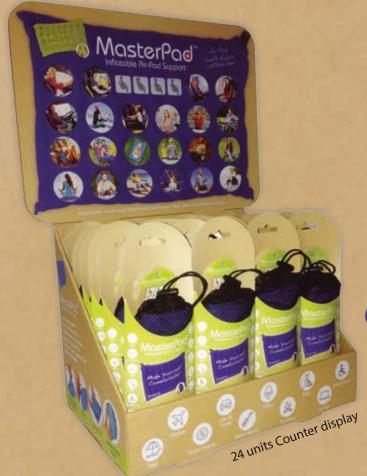

Size & Weight:

#0191 Medium - Air Pad & Foam
Size 35x60x3 cm (150 gr.)

#0192 Large - Air Pad & Foam
Size 40x65x3 cm (175 gr.)

Fabric:

12/24 units Counter display