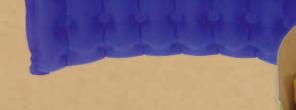

#### **Fabric:**

Soft durable fabric Cotton Feel TPU Brushed polyester 30/50D

#### Size & Weight:

#0183 Small - Air & Foam Pad Size 30x40x3.5 cm (120 gr.)

#### Size & Weight:

#0184 Medium - Air & Foam Pad Size 35x60x2.5 cm (150 gr.)

#0185 Large - Air & Foam Pad Size 40x65x2.5 cm (175 gr.)