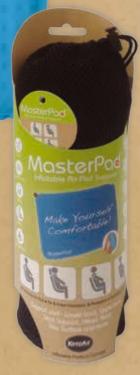

#### **Fabric:**

Soft durable fabric Cotton Feel TPU Brushed polyester 30/50D

#### Fabric options:

Durable Parachute fabric TPU Nylon/Polyester 30/50D

Soft durable fabric Cotton Feel TPU Brushed polyester 30/50D

#### Fabric options:

Soft durable fabric Cotton Feel TPU Brushed polyester 30/50D