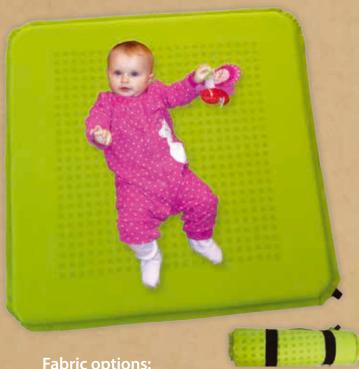

#### **Self Inflatable Changing & Play Mat**

#### Self Inflatable Medium Play Mat

#### Self Inflatable Large Play Mat

#### Size & Weight:

#0181 Medium - Air & Foam Play Mat Size 70x70x2.5 cm (370 gr.)

#0182 Large - Air & Foam Play Mat Size 90x90x2.5 cm (580 gr.)