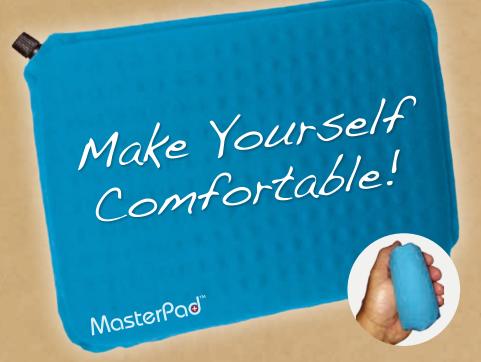

# MasterPa

Inflatable Air-Pad Support

**Flights** 

Cars & Trucks

Office

Baby

Support pad - Lower back, Upper back, Seat Support, Head, Neck, Tray Surface and more

Rest

Sports Events

Music Events

Outdoors

Laptops

Anywhere you are, Wherever you go, Anytime you need... Don't forget your MasterPad...!