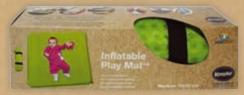

#### **Self Inflatable Changing & Play Mat**

#### Self Inflatable Medium Play Mat

#### Size & Weight:

#0181 Medium - Air & Foam Play Mat Size 70x70x2.5 cm (370 gr.)

#0182 Large - Air & Foam Play Mat Size 90x90x2.5 cm (580 gr.)