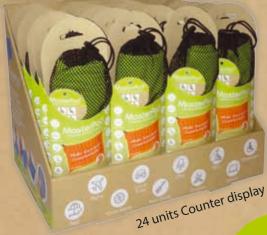

Size & Weight:

#0191 Medium - Air Pad & Foam
Size 35x60x3 cm (150 gr.)

#0192 Large - Air Pad & Foam
Size 40x65x3 cm (175 gr.)

Fabric:

12/24 units Counter display