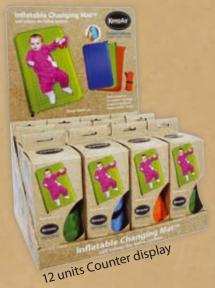

#### **Self Inflatable Changing & Play Mat**

#### Air & Foam Insulation & Protection

Self Inflatable **Small Changing Mat** 

Size & Weight: #0180 Small - Air & Foam **Changing Mat** Size 35x60x2.5 cm (150 gr.)

Fabric options:

Soft durable fabric Cotton Feel TPU Brushed polyester 30/50D

#### Size & Weight:

#0181 Medium - Air & Foam Play Mat Size 70x70x2.5 cm (370 gr.)

#0182 Large - Air & Foam Play Mat Size 90x90x2.5 cm (580 gr.)