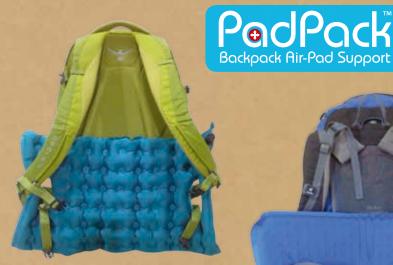

# MasterPa

Inflatable Air-Pad Support

**Flights** 

Cars & Trucks

Office

Baby

Support pad - Lower back, Upper back, Seat Support, Head, Neck, Tray Surface and more

Rest

Sports Events

Music Events

Outdoors

Laptops

Anywhere you are, Wherever you go, Anytime you need... Don't forget your MasterPad...!

## Inflatable Air-Pad Support

Inflatable Air-Pad • Air & Foam Insulation & Protection
Impact protection
Air insulation technology
Durable & Waterproof fabric

Compressibility / Storage

Anywhere you are, Wherever you go, Anytime you need... Don't forget your MasterPad...!