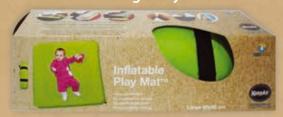

#### **Self Inflatable Changing & Play Mat**

#### Self Inflatable Large Play Mat

#### Size & Weight:

#0181 Medium - Air & Foam Play Mat Size 70x70x2.5 cm (370 gr.)

#0182 Large - Air & Foam Play Mat Size 90x90x2.5 cm (580 gr.)