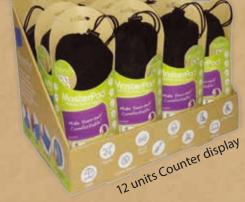

Size & Weight:

#0191 Medium - Air Pad & Foam
Size 35x60x3 cm (150 gr.)

#0192 Large - Air Pad & Foam
Size 40x65x3 cm (175 gr.)

Fabric:

12/24 units Counter display