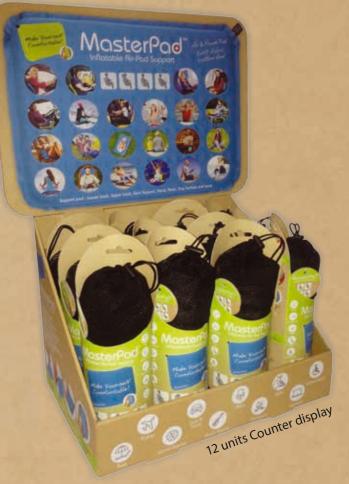

Size & Weight:

#0191 Medium - Air Pad & Foam
Size 35x60x3 cm (150 gr.)

#0192 Large - Air Pad & Foam
Size 40x65x3 cm (175 gr.)

Fabric:

12/24 units Counter display