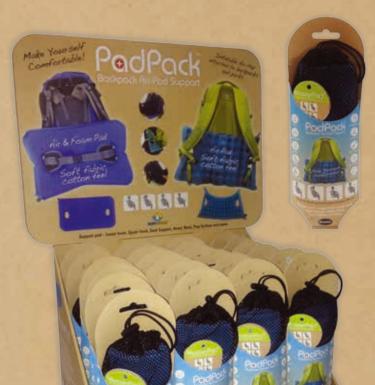

# MasterPa

Inflatable Air-Pad Support

**Flights** 

Cars & Trucks

Office

Baby

Support pad - Lower back, Upper back, Seat Support, Head, Neck, Tray Surface and more

Rest

#### Size & Weight:

#0183 Small - Air & Foam Pad Size 30x40x3.5 cm (120 gr.)

#### Size & Weight:

#0184 Medium - Air & Foam Pad Size 35x60x2.5 cm (150 gr.)

#0185 Large - Air & Foam Pad Size 40x65x2.5 cm (175 gr.)

Size & Weight:

#0191 Medium - Air Pad & Foam
Size 35x60x3 cm (150 gr.)

#0192 Large - Air Pad & Foam
Size 40x65x3 cm (175 gr.)

Fabric:

12/24 units Counter display