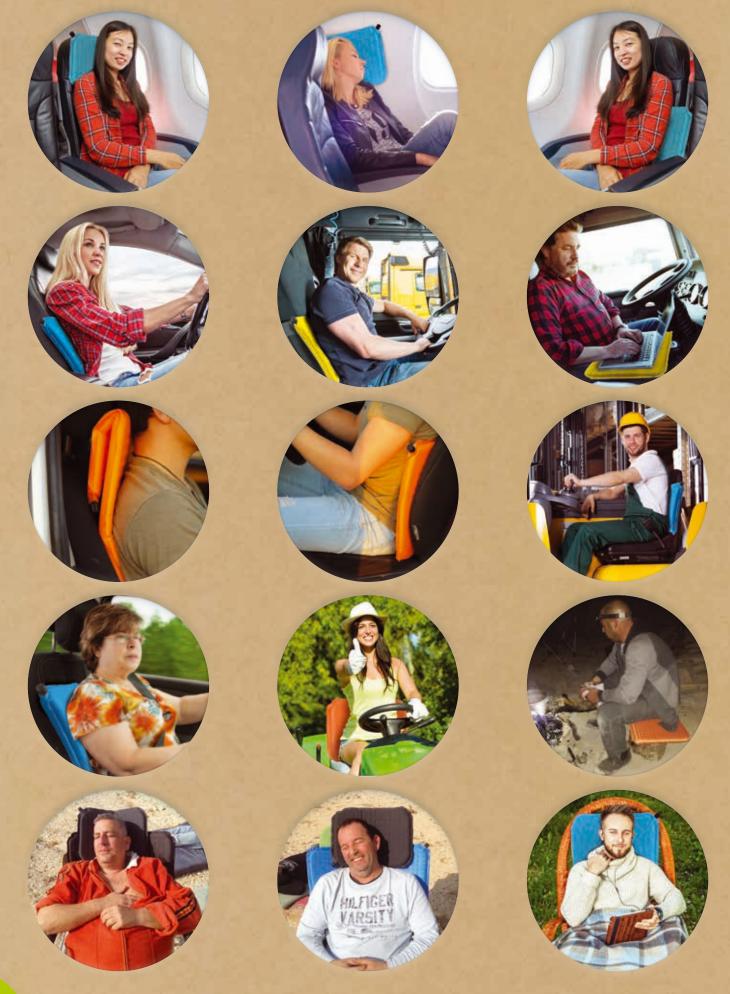

# MasterPa

Inflatable Air-Pad Support

**Flights** 

Cars & Trucks

Office

Baby

Support pad - Lower back, Upper back, Seat Support, Head, Neck, Tray Surface and more

Rest

Sports Events

Music Events

Outdoors

Laptops

Anywhere you are, Wherever you go, Anytime you need... Don't forget your MasterPad...!

## Inflatable Air-Pad Support

Inflatable Air-Pad • Air & Foam Insulation & Protection
Impact protection
Air insulation technology
Durable & Waterproof fabric

Compressibility / Storage

Anywhere you are, Wherever you go, Anytime you need... Don't forget your MasterPad...!