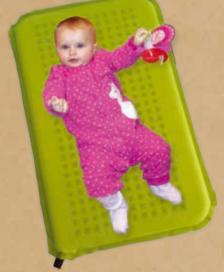

#### **Self Inflatable Changing & Play Mat**

#### Self Inflatable Medium Play Mat

#### Self Inflatable Large Play Mat

#### Size & Weight:

#0181 Medium - Air & Foam Play Mat Size 70x70x2.5 cm (370 gr.)

#0182 Large - Air & Foam Play Mat Size 90x90x2.5 cm (580 gr.)