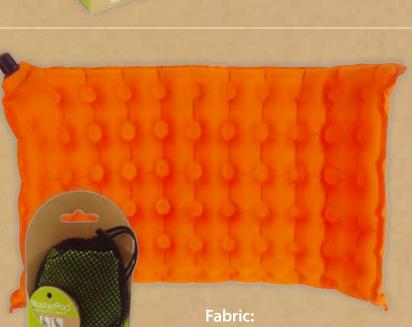

#### **Fabric:**

Soft durable fabric Cotton Feel TPU Brushed polyester 30/50D

#### Size & Weight:

#0183 Small - Air & Foam Pad Size 30x40x3.5 cm (120 gr.)

#### Size & Weight:

#0184 Medium - Air & Foam Pad Size 35x60x2.5 cm (150 gr.)

#0185 Large - Air & Foam Pad Size 40x65x2.5 cm (175 gr.)