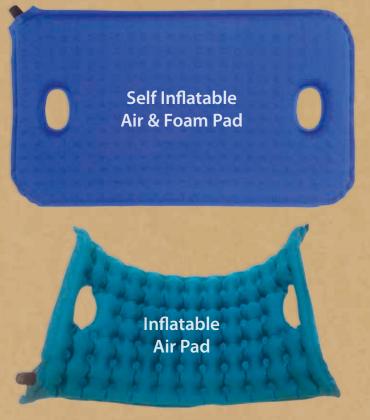

#### Size & Weight:

#0183 Small - Air & Foam Pad Size 30x40x3.5 cm (120 gr.)

#### Size & Weight:

#0184 Medium - Air & Foam Pad Size 35x60x2.5 cm (150 gr.)

#0185 Large - Air & Foam Pad Size 40x65x2.5 cm (175 gr.)

#### Size & Weight:

#0186 Small - Air Pad Size 42x32x3 cm (50 gr.)

Soft durable fabric Cotton Feel TPU Brushed polyester 30/50D

#### Size & Weight:

#0187 Medium - Air Pad Size 35x60x3 cm (80 gr.)

#0188 Large - Air Pad Size 40x65x3 cm (100 gr.)

Size & Weight: #0189 Medium - Air Pad Size 35x60x3 cm (80 gr.) #0190 Large - Air Pad Size 40x65x3 cm (100 gr.)