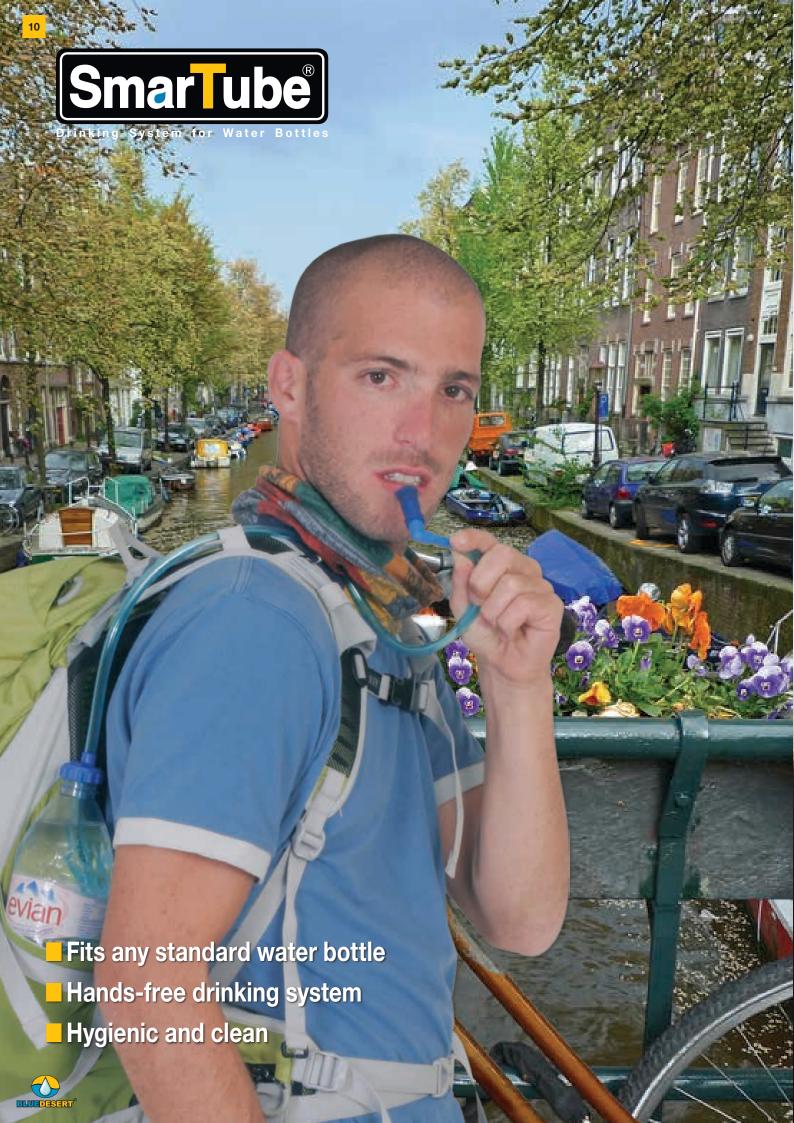

Drinking System for Water Bottles

Trinkschlauch fur Flaschen

ペットボトル対応ドリンクチューブ

■ Tuyau pour boire d'une bouteille

Tubo para beber de la botella

■ Tubo per bere dalla bottiglia

Drinkslang voor flessen

**SmarTube®** product line is a novel, no-nonsense, make-sense active hydration concept by **BlueDesert®**. The many years of experience of the **BlueDesert®** team in design, development and production of outdoor and travel gear have taught us the importance of providing the right solutions to the customers' needs and this is the premise of the **SmarTube®** line.

**SmarTube**® is a simple, reliable, and cost effective hydration accessory line that transforms almost any drinking bottle - from standard water and beverage bottles, through specialty outdoor bottles like Gatorade®, Powerade®, SIGG® and Nalgene®, through bike bottles and standard canteens – into on-the-move, hands-free hydration system. There's no need to fill, rinse and dry bladders after use, or clean them before use. Simply take a mineral water bottle, connect the **SmarTube®** and you are ready to go!

# A NEW HYDRATION SYSTEM WITH SPECIAL CAPS, TUBE AND MOUTHPIECE - ALLOWS YOU A HYGENIC AND CONVENIENT DRINK FROM ANY STANDARD WATER BOTTLE DURING ACTIVITY

Backpacking ■ Jogging ■ Climbing ■ Trekking ■ Walking ■ Biking ■ Spinning ■ Hiking ■ Weekend Expeditions ■ Urban Travels ■ Trail ■ Running ■ Skating ■ Motorcycling ■ School Bags ■ Camping ■ Fishing ■ Hunting ■ Boating ■ Outdoor Workers ■ Cross-Country Skiing ■ Skateboarding ■ Cars ■ Police ■ Military ■ Disabled ■ Bottle Holders ■ Mesh Pockets ■ Extreme Sports ■ Beach Going ■ Nature Partying