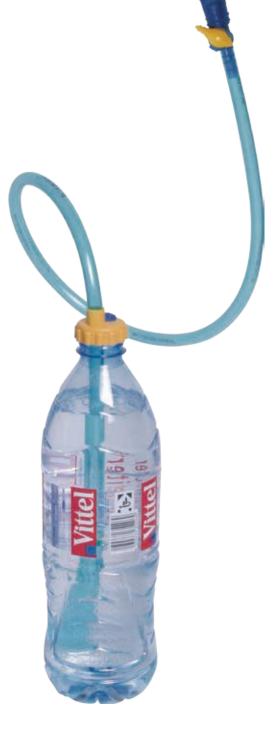

**SmarTube**® is a simple, reliable, and cost effective hydration accessory line that transforms almost any drinking bottle - from standard water and beverage bottles, through specialty outdoor bottles like Gatorade®, Powerade®, SIGG® and Nalgene®, through bike bottles and standard canteens – into on-the-move, hands-free hydration system. There's no need to fill, rinse and dry bladders after use, or clean them before use. Simply take a mineral water bottle, connect the **SmarTube®** and you are ready to go!

**SmarTube®** uses the highest quality components that last. A top quality drinking tube fits most common outdoor and biking aluminum bottles using a revolutionary, worldwide patent pending, universal, one-size-fits-all **MultiCap™** bottle closure. The same tube may also be used with the unique new, worldwide patent pending, **H2bike™** drinking system for bikers, making active drinking user friendly, hassle free and a fun experience.