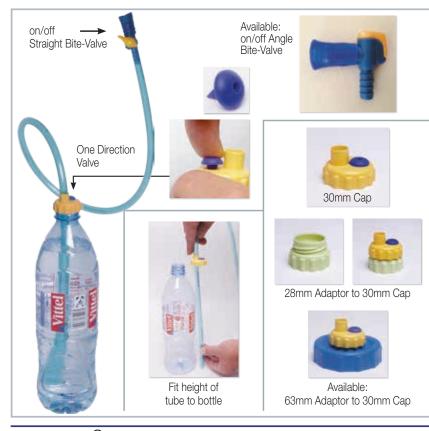

## SmarTube® Caps & Adaptors Available:

SmarTube® cap for standard 30mm water bottles (PET) SmarTube® adaptor for standard 28mm water bottles (PET)

SmarTube® 63mm adaptor: Nalgene, Camelbak. Bike bottle and other wide

SmarTube® 37mm cap: Nalgene narrow-mouth, U.S. military and other canteens

SmarTube® 37mm cap: Gatorade. Powerade and other bottles

SmarTube® Silicon MultiCap™ for SIGG, Laken and any other aluminum bottles

SmarTube® 40mm Silicon MultiCap™ for Klean Kanteen and any other stainless-steel bottles

#### Wash with water before use

1. Remove from packaging 2. You have the choice of alternative sized caps - choose the correct cap/adaptor for your bottle 3. Fit the height of the tube to the height of the bottle and insert 4. Be sure the SmarTube® cap is tightly closed 5. Put bottle upright in any pocket or holder 6. Bite on mouthpiece and suck water at the same time.