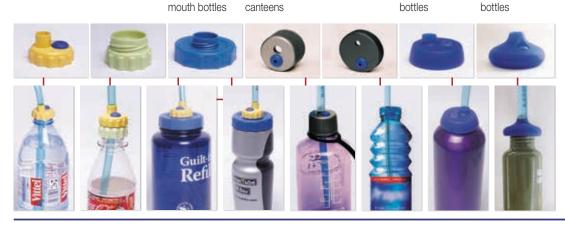

## SmarTube® Caps & Adaptors Available:

SmarTube® cap for standard 30mm water bottles (PET) SmarTube® adaptor for standard 28mm water bottles (PET)

SmarTube® 63mm adaptor: Nalgene, Camelbak. Bike bottle and other wide

SmarTube® 37mm cap: Nalgene narrow-mouth, U.S. military and other canteens

SmarTube® 37mm cap: Gatorade. Powerade and other bottles

SmarTube® Silicon MultiCap™ for SIGG, Laken and any other aluminum bottles

SmarTube® 40mm Silicon MultiCap™ for Klean Kanteen and any other stainless-steel bottles