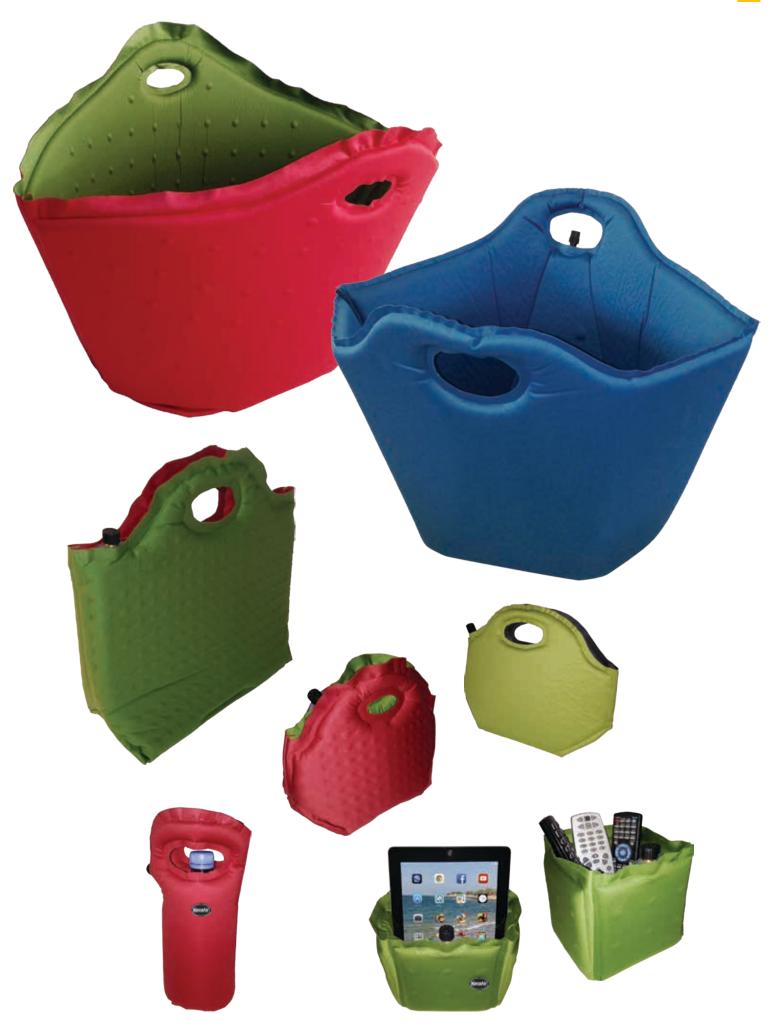

Collection includes a large variety of products, such as picnic baskets, coolers, storage units, containers, bottle carriers, messenger bags and many other designs - in different sizes, colors and KeepAir<sup>™</sup> styles.

# **Everywhere - with - KeepAir™ Air & Foam Pro**

Is made from durable coated nylon and polyester fabrics with a glossy finish and is reinforced with foam. This style is trendy with a shiny side.

Collection includes a large variety of products, such as picnic baskets, coolers, storage units, containers, bottle carriers, messenger bags and many other designs - in different sizes, colors and KeepAir<sup>™</sup> styles.