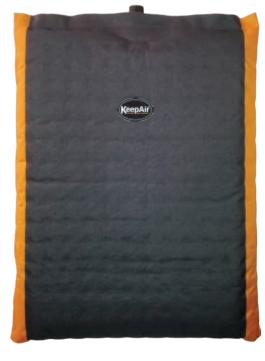

### KeepAir<sup>™</sup> - Air & Foam Pro

Is made from durable coated nylon and polyester fabrics with a glossy finish and is reinforced with foam. This style is trendy with a shiny side.

# KeepAir<sup>™</sup> - Air & Foam Pro

Is made from durable coated nylon and polyester fabrics with a glossy finish and is reinforced with foam. This style is trendy with a shiny side.

10" / 12" / 14" / 16" laptop sleeves & cases