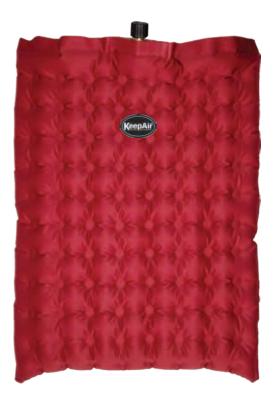

#### KeepAir<sup>™</sup> - Air

Is made from soft, stretch & durable coated nylon and polyester fabrics. This style can be compressed to the minimum size, making it ideal for storage when not in use. The cotton-feel finish of the fabrics give this style a sophisticated look.

## KeepAir<sup>™</sup> - Air

Is made from soft, stretch & durable coated nylon and polyester fabrics. This style can be compressed to the minimum size, making it ideal for storage when not in use. The cottonfeel finish of the fabrics give this style a sophisticated look.