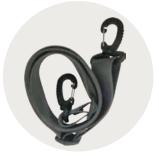

# **KeepAir<sup>TM</sup> Accessories & Options**

inflation/deflation

on/off air-valve

compressibility

shoulder strap

KeepAir<sup>™</sup> products can also be used as lower back support cushion, seating cushion and lap pad