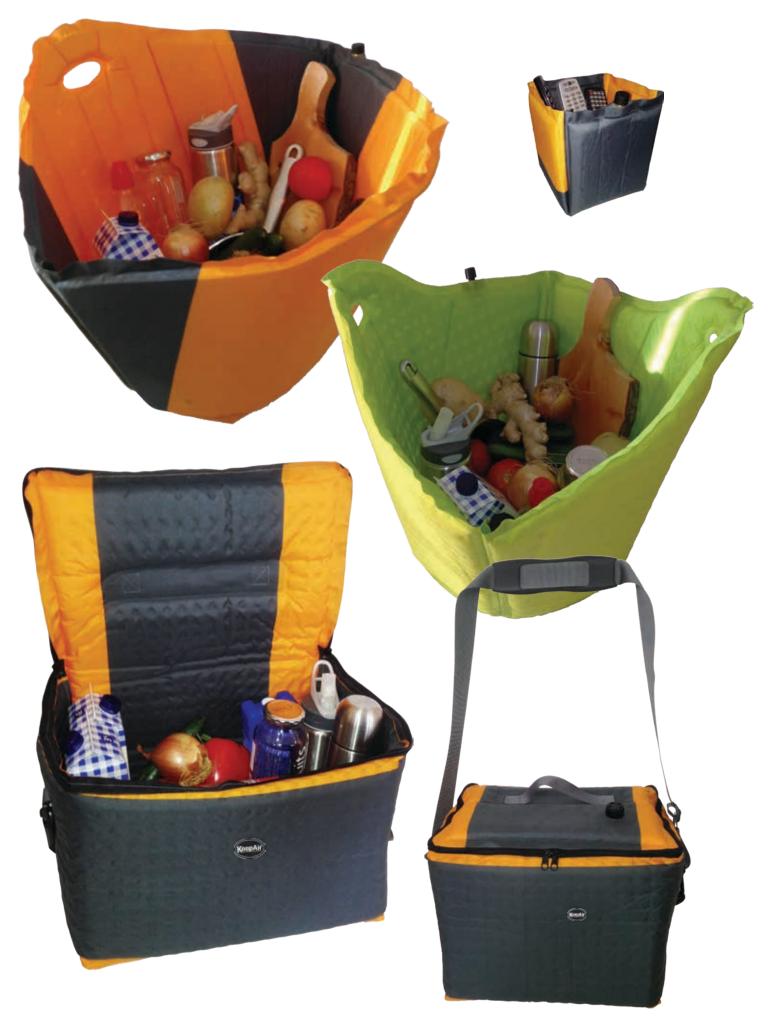

Collection includes a large variety of products, such as picnic baskets, coolers, storage units, containers, bottle carriers, messenger bags and many other designs - in different sizes, colors and KeepAir<sup>™</sup> styles.

# **Everywhere - with - KeepAir™ Air & Foam Pro**

Is made from durable coated nylon and polyester fabrics with a glossy finish and is reinforced with foam. This style is trendy with a shiny side.

Collection includes a large variety of products, such as picnic baskets, coolers, storage units, containers, bottle carriers, messenger bags and many other designs - in different sizes, colors and KeepAir<sup>™</sup> styles.