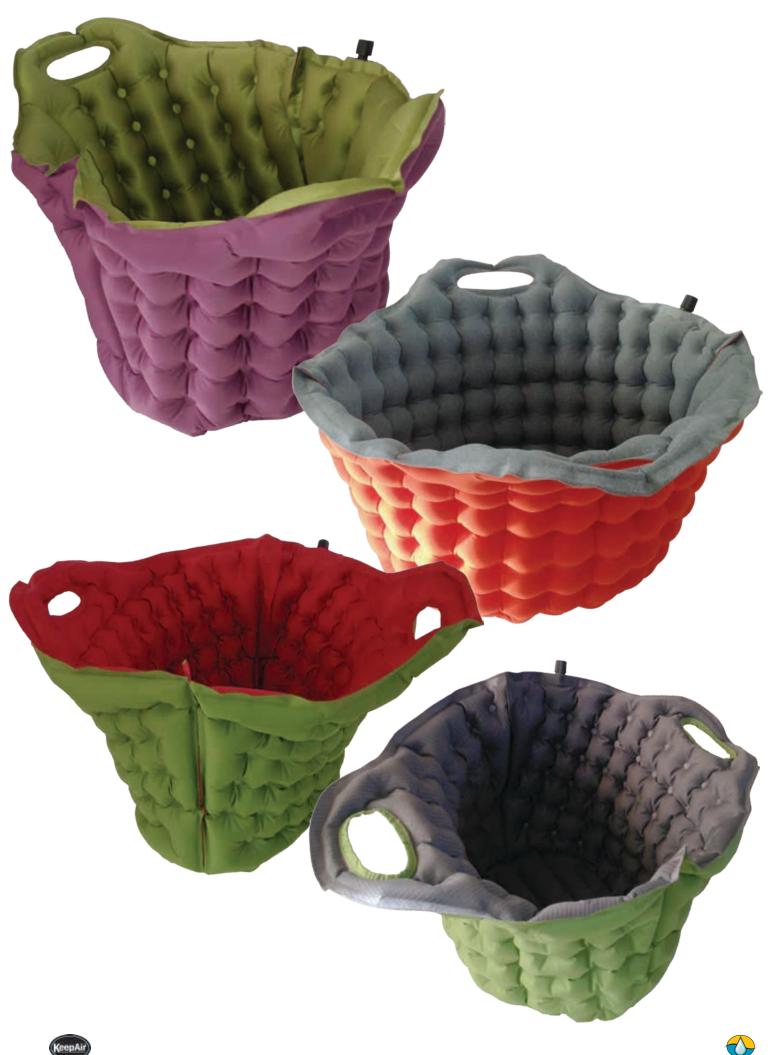

Collection includes a large variety of products, such as picnic baskets, coolers, storage units, containers, bottle carriers, messenger bags and many other designs - in different sizes, colors and KeepAir<sup>™</sup> styles.

# **Everywhere - with - KeepAir™ Air & Foam Pro**

Is made from durable coated nylon and polyester fabrics with a glossy finish and is reinforced with foam. This style is trendy with a shiny side.

Collection includes a large variety of products, such as picnic baskets, coolers, storage units, containers, bottle carriers, messenger bags and many other designs - in different sizes, colors and KeepAir<sup>™</sup> styles.

# **Created** with air Inflatable Product Concept

#0110 - Big basket Foam Pro

Inflatable big basket foam pro

**Outgoing Cooler Basket** Self inflate Air-Valve system

size & weight (inc pack): 25x28x12cm / 500gr (Basket size when inflate & open: 50x50x35cm)

#0109 - Medium basket Foam Pro

Inflatable medium basket foam pro

**Outgoing Laptop & Cooler Basket** Self inflate Air-Valve system

#### Inflatable small basket foam pro

**Outgoing Cooler Basket** Self inflate Air-Valve system

#0108 - Small basket Foam Pro size & weight (inc pack): 32x23x4cm / 200gr (Basket size when inflate & open: 30x20x15cm)

size & weight (inc pack): 40x30x4cm / 230gr (Basket size when inflate & open: 40x30x15cm)

Impact protection Air insulation tecnology Durable & Waterproof Compressibility / Stoage

Inflatable big basket air

Outgoing Cooler Basket Inflate Air-Valve system

#0138 - Big basket Air size & weight (inc pack): 15x24x5cm / 350gr (Basket size when inflate & open: 50x50x35cm)

Inflatable medium basket air

Outgoing Cooler Basket Inflate Air-Valve system

#0137 - Medium basket Air size & weight (inc pack): 14x21x3cm / 160gr (Basket size when inflate & open: 38x28x15cm)

#### Inflatable small basket air

Outgoing Cooler Basket Inflate Air-Valve system

#0136 - Small basket Air size & weight (inc pack): 12x18x3cm / 130gr (Basket size when inflate & open: 28x18x15cm)