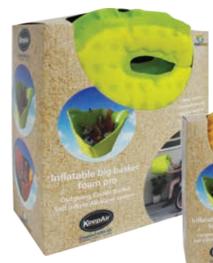

# **Created** with air Inflatable Product Concept

#0110 - Big basket Foam Pro

Inflatable big basket foam pro

**Outgoing Cooler Basket** Self inflate Air-Valve system

size & weight (inc pack): 25x28x12cm / 500gr (Basket size when inflate & open: 50x50x35cm)