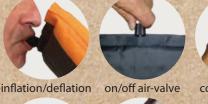

# **KeepAir<sup>TM</sup> Accessories & Options**

inflation/deflation

on/off air-valve

compressibility

shoulder strap

KeepAir<sup>™</sup> products can also be used as lower back support cushion, seating cushion and lap pad