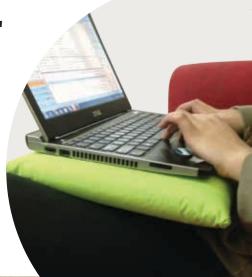

• Multiuse - KeepAir<sup>™</sup> products can also be used as lower back support cushion, seating cushion and lap pad With the combination of these competitive advantages and our high-quality craftsmanship and unique designs, we are able to bring to market a truly new and innovative line of products.

KeepAir<sup>™</sup> products can also be used as lower back support cushion, seating cushion and lap pad