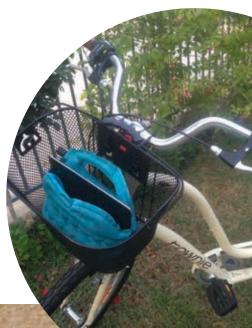

# **Created** with air Inflatable Product Concept

#0110 - Big basket Foam Pro

Inflatable big basket foam pro

**Outgoing Cooler Basket** Self inflate Air-Valve system

size & weight (inc pack): 25x28x12cm / 500gr (Basket size when inflate & open: 50x50x35cm)

#0109 - Medium basket Foam Pro

Inflatable medium basket foam pro

**Outgoing Laptop & Cooler Basket** Self inflate Air-Valve system

#### Inflatable small basket foam pro

**Outgoing Cooler Basket** Self inflate Air-Valve system

#0108 - Small basket Foam Pro size & weight (inc pack): 32x23x4cm / 200gr (Basket size when inflate & open: 30x20x15cm)