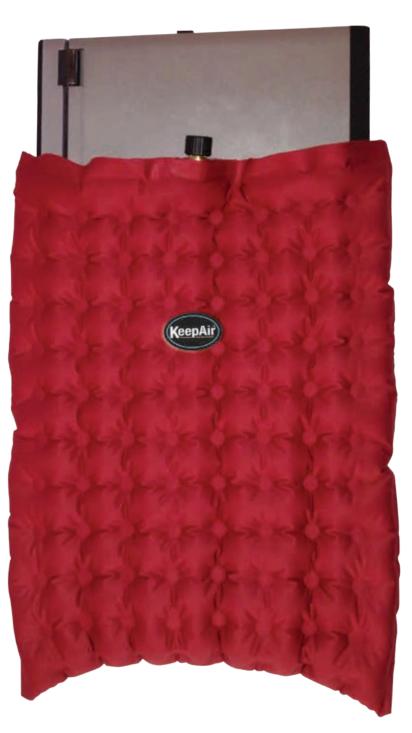

# Created with air Inflatable Product Concept

Impact protection Air insulation tecnology Durable & Waterproof Compressibility / Stoage

Inflatable laptop case 14"-16"

Laptop Sleeves & Cases Self inflate Air-Valve system

#0145 - Laptop case 14"-16" size & weight (inc pack): 40x30x4cm / 300gr