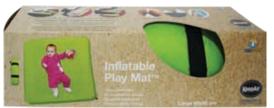

# : 20x8.5x8.5cm / 200gr 36x27x25cm / 3.0kg

Inflatable Medium Play Mat™

Self inflate Air-Valve system

Medium Open Mat: 70x70cm Net weight 370gr

#0181 - Medium Play Mat size & weight (inc pack): 36x10.5x10.5cm / 450gr

#### Inflatable Large Play Mat<sup>™</sup>

Self inflate Air-Valve system

Large Open Mat: 90x90cm Net weight 580gr

#0182 - Large Play Mat size & weight (inc pack): 46x12.5x12.5cm / 750gr

© 2000-2016 BLUEDESERT® KeepAir™ All Rights Reserved BLUEDESERT® Ltd. In-house Design, Research, Development, Manufacturing & Marketing