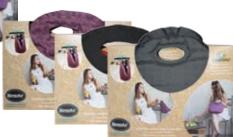

#### KeepAir<sup>™</sup> designs come in variety of color combinations and 3 styles:

#### KeepAir<sup>™</sup> - Air

Is made from soft, stretch & durable coated nylon and polyester fabrics. This style can be compressed to the minimum size, making it ideal for storage when not in use. The cotton-feel finish of the fabrics give this style a sophisticated look.

#### KeepAir<sup>™</sup> - Air & Foam

Is made from cotton-feel, soft, stretch & durable coated nylon and polyester fabrics and is reinforced with foam - which gives this style an extra protection & tougher appearance. A very smart look suitable for everyone.

### KeepAir<sup>™</sup> - Air & Foam Pro

Is made from durable coated nylon and polyester fabrics with a glossy finish and is reinforced with foam. This style is trendy with a shiny side.