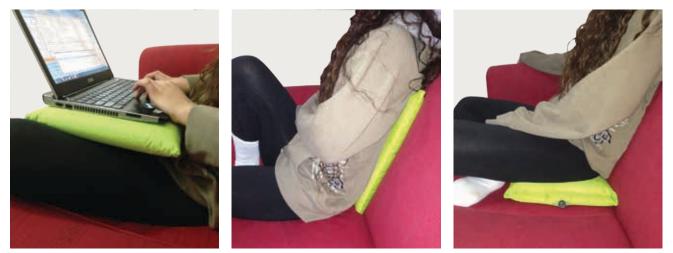

• Multiuse - KeepAir<sup>™</sup> products can also be used as lower back support cushion, seating cushion and lap pad With the combination of these competitive advantages and our high-quality craftsmanship and unique designs, we are able to bring to market a truly new and innovative line of products.

# **KeepAir<sup>TM</sup> Accessories & Options**

inflation/deflation

on/off air-valve

compressibility

shoulder strap

KeepAir<sup>™</sup> products can also be used as lower back support cushion, seating cushion and lap pad

KeepAir<sup>™</sup> products can also be used as lower back support cushion, seating cushion and lap pad