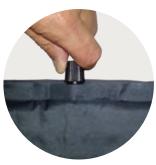

# **KeepAir<sup>TM</sup> Accessories & Options**

inflation/deflation

on/off air-valve

compressibility

shoulder strap

KeepAir<sup>™</sup> products can also be used as lower back support cushion, seating cushion and lap pad