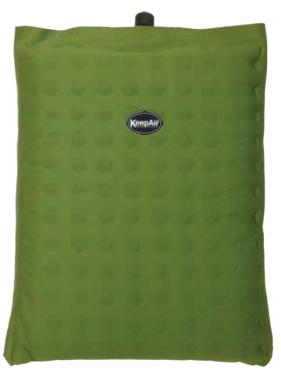

#### KeepAir<sup>™</sup> - Air & Foam

Is made from cotton-feel, soft, stretch & durable coated nylon and polyester fabrics and is reinforced with foam - which gives this style an extra protection & tougher appearance. A very smart look suitable for everyone.

## KeepAir<sup>™</sup> - Air & Foam

Is made from cotton-feel, soft, stretch & durable coated nylon and polyester fabrics and is reinforced with foam - which gives this style an extra protection & tougher appearance. A very smart look suitable for everyone.