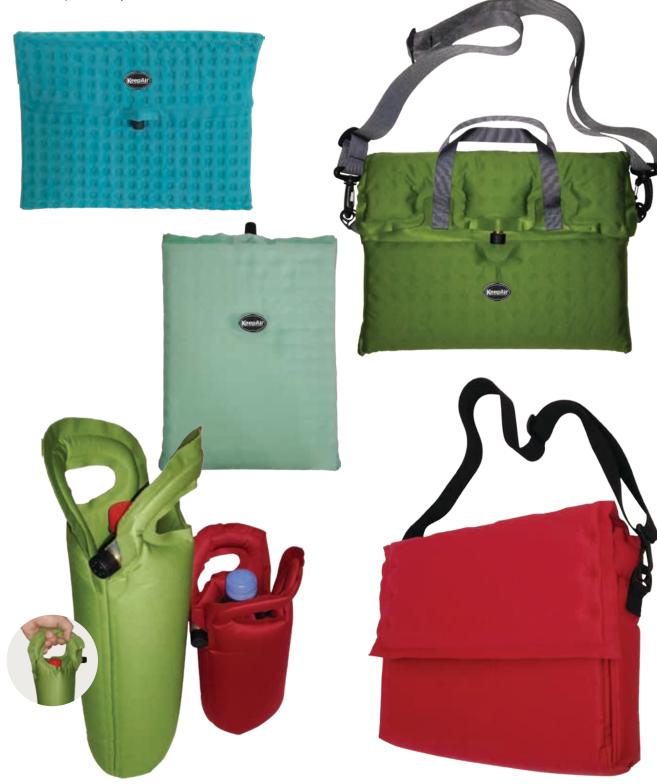

#### Smartphone cases

Basic

Clap

Basic

Tablets and Mini tablets sleeves & cases

Handles

10" / 12" / 14" / 16" laptop sleeves & cases

#### **Smartphone cases**

Basic

Clap

Basic

Tablets and Mini tablets sleeves & cases

Clap

Handles

# KeepAir<sup>™</sup> - Air & Foam Pro

Is made from durable coated nylon and polyester fabrics with a glossy finish and is reinforced with foam. This style is trendy with a shiny side.

10" / 12" / 14" / 16" laptop sleeves & cases

# **KeepAir<sup>TM</sup> Accessories & Options**

inflation/deflation

on/off air-valve

compressibility

shoulder strap

KeepAir<sup>™</sup> products can also be used as lower back support cushion, seating cushion and lap pad

# Created with air Inflatable Product Concept

Impact protection Air insulation tecnology Durable & Waterproof Compressibility / Stoage

Inflatable laptop case 14"-16"

Laptop Sleeves & Cases Self inflate Air-Valve system

#0145 - Laptop case 14"-16" size & weight (inc pack): 40x30x4cm / 300gr

## Inflatable laptop case 10"-12"

Laptop Sleeves & Cases Self inflate Air-Valve system

#0144 - Laptop case 10"-12" size & weight (inc pack): 32x23x4cm / 200gr

#### Inflatable tablet case

Tablets Sleeves & Cases Self inflate Air-Valve system

#0118 - Tablet case size & weight (inc pack): 32x23x4cm / 180gr