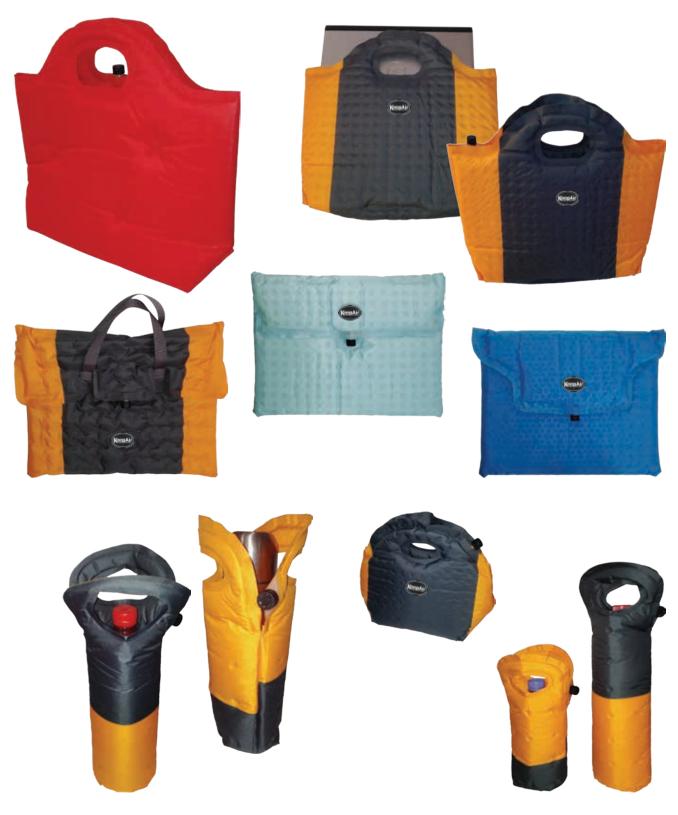

#### KeepAir<sup>™</sup> - Air

Is made from soft, stretch & durable coated nylon and polyester fabrics. This style can be compressed to the minimum size, making it ideal for storage when not in use. The cotton-feel finish of the fabrics give this style a sophisticated look.

#### KeepAir<sup>™</sup> - Air & Foam

Is made from cotton-feel, soft, stretch & durable coated nylon and polyester fabrics and is reinforced with foam - which gives this style an extra protection & tougher appearance. A very smart look suitable for everyone.

### KeepAir<sup>™</sup> - Air & Foam Pro

Is made from durable coated nylon and polyester fabrics with a glossy finish and is reinforced with foam. This style is trendy with a shiny side.

10" / 12" / 14" / 16" laptop sleeves & cases

# KeepAir<sup>™</sup> - Air & Foam Pro

Is made from durable coated nylon and polyester fabrics with a glossy finish and is reinforced with foam. This style is trendy with a shiny side.

10" / 12" / 14" / 16" laptop sleeves & cases