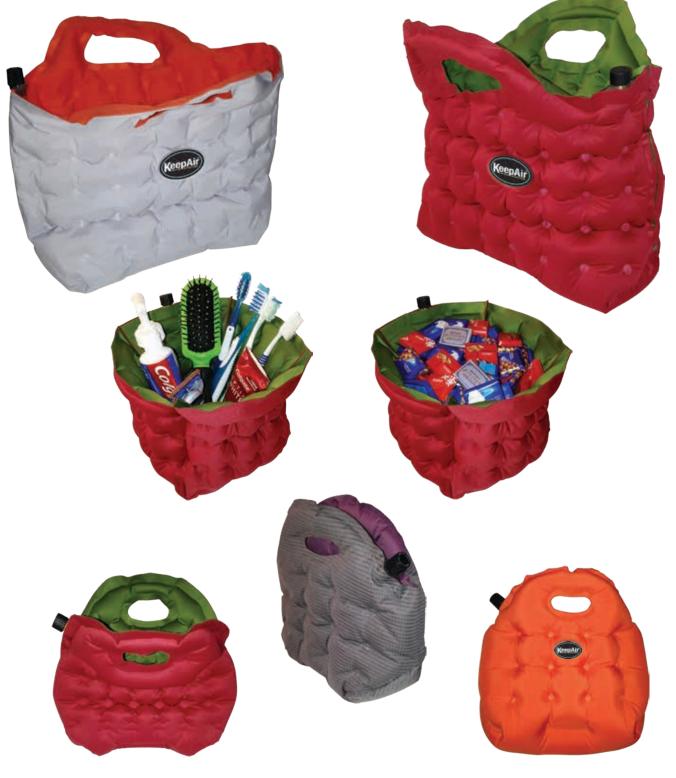

Collection includes a large variety of products, such as picnic baskets, coolers, storage units, containers, bottle carriers, messenger bags and many other designs - in different sizes, colors and KeepAir<sup>™</sup> styles.

# **Everywhere - with - KeepAir™ Air & Foam Pro**

Is made from durable coated nylon and polyester fabrics with a glossy finish and is reinforced with foam. This style is trendy with a shiny side.

Collection includes a large variety of products, such as picnic baskets, coolers, storage units, containers, bottle carriers, messenger bags and many other designs - in different sizes, colors and KeepAir<sup>™</sup> styles.