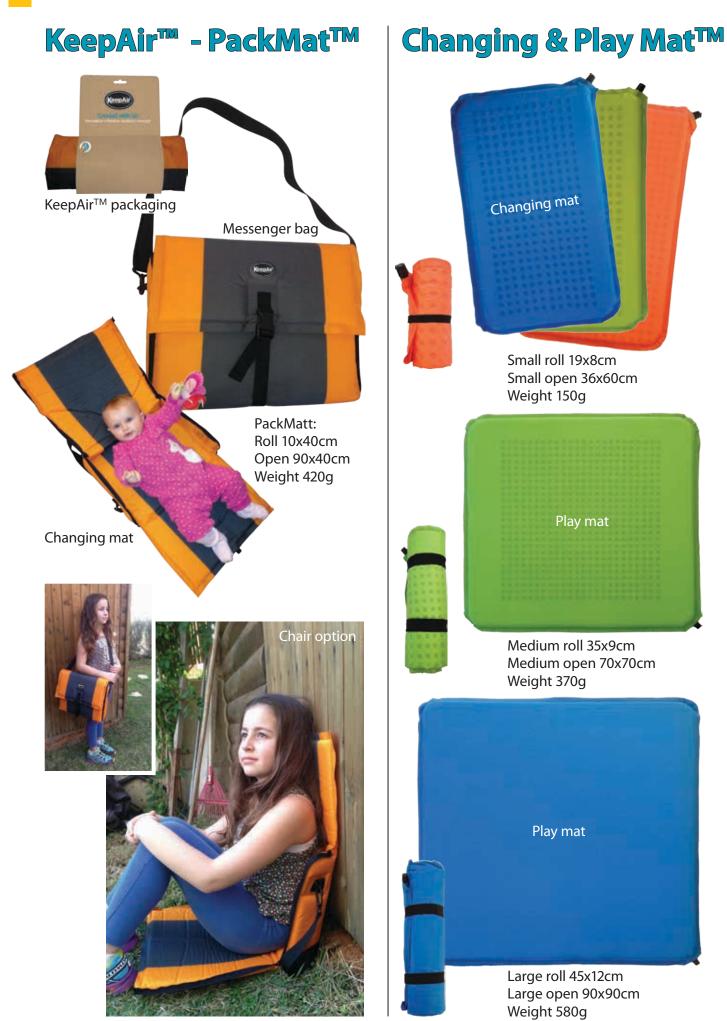

# **KeepAir<sup>TM</sup> Accessories & Options**

inflation/deflation

on/off air-valve

compressibility

shoulder strap

KeepAir<sup>™</sup> products can also be used as lower back support cushion, seating cushion and lap pad

## Inflatable Changing Mat™

Self inflate Air-Valve system

eepAir

size & weight (in master carton):

#0180 - Changing Mat size & weight (inc single pack): 20x8.5x8.5cm / 200gr

# : 20x8.5x8.5cm / 200gr 36x27x25cm / 3.0kg

Inflatable Medium Play Mat™

Self inflate Air-Valve system

Medium Open Mat: 70x70cm Net weight 370gr

#0181 - Medium Play Mat size & weight (inc pack): 36x10.5x10.5cm / 450gr

#### Inflatable Large Play Mat<sup>™</sup>

Self inflate Air-Valve system

Large Open Mat: 90x90cm Net weight 580gr

#0182 - Large Play Mat size & weight (inc pack): 46x12.5x12.5cm / 750gr

© 2000-2016 BLUEDESERT® KeepAir™ All Rights Reserved BLUEDESERT® Ltd. In-house Design, Research, Development, Manufacturing & Marketing