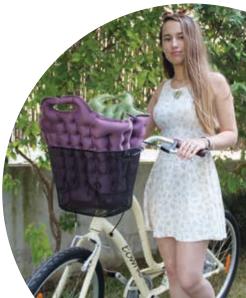

# **Created** with air Inflatable Product Concept

#0110 - Big basket Foam Pro

Inflatable big basket foam pro

**Outgoing Cooler Basket** Self inflate Air-Valve system

size & weight (inc pack): 25x28x12cm / 500gr (Basket size when inflate & open: 50x50x35cm)

size & weight (inc pack): 40x30x4cm / 230gr (Basket size when inflate & open: 40x30x15cm)

Impact protection Air insulation tecnology Durable & Waterproof Compressibility / Stoage

Inflatable big basket air

Outgoing Cooler Basket Inflate Air-Valve system

#0138 - Big basket Air size & weight (inc pack): 15x24x5cm / 350gr (Basket size when inflate & open: 50x50x35cm)

Inflatable medium basket air

Outgoing Cooler Basket Inflate Air-Valve system