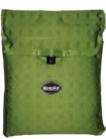

#### KeepAir<sup>™</sup> - Air & Foam

Is made from cotton-feel, soft, stretch & durable coated nylon and polyester fabrics and is reinforced with foam - which gives this style an extra protection & tougher appearance. A very smart look suitable for everyone.

## KeepAir<sup>™</sup> - Air & Foam

Is made from cotton-feel, soft, stretch & durable coated nylon and polyester fabrics and is reinforced with foam - which gives this style an extra protection & tougher appearance. A very smart look suitable for everyone.