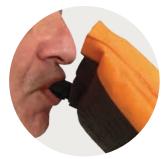

KeepAir<sup>™</sup> can be inflated with few breaths and deflated within seconds to a minimal size.