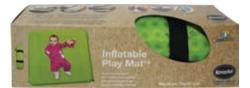

# : 20x8.5x8.5cm / 200gr 36x27x25cm / 3.0kg

Inflatable Medium Play Mat™

Self inflate Air-Valve system

Medium Open Mat: 70x70cm Net weight 370gr

#0181 - Medium Play Mat size & weight (inc pack): 36x10.5x10.5cm / 450gr