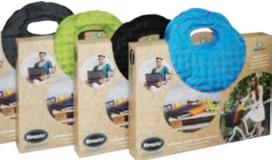

#### KeepAir<sup>™</sup> designs come in variety of color combinations and 3 styles:

#### KeepAir<sup>™</sup> - Air

Is made from soft, stretch & durable coated nylon and polyester fabrics. This style can be compressed to the minimum size, making it ideal for storage when not in use. The cotton-feel finish of the fabrics give this style a sophisticated look.

#### KeepAir<sup>™</sup> - Air & Foam

Is made from cotton-feel, soft, stretch & durable coated nylon and polyester fabrics and is reinforced with foam - which gives this style an extra protection & tougher appearance. A very smart look suitable for everyone.

### KeepAir<sup>™</sup> - Air & Foam Pro

Is made from durable coated nylon and polyester fabrics with a glossy finish and is reinforced with foam. This style is trendy with a shiny side.