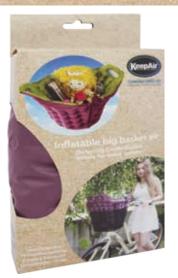

Collection includes a large variety of products, such as picnic baskets, coolers, storage units, containers, bottle carriers, messenger bags and many other designs - in different sizes, colors and KeepAir<sup>™</sup> styles.

# **Everywhere - with - KeepAir™ Air & Foam Pro**

Is made from durable coated nylon and polyester fabrics with a glossy finish and is reinforced with foam. This style is trendy with a shiny side.

Collection includes a large variety of products, such as picnic baskets, coolers, storage units, containers, bottle carriers, messenger bags and many other designs - in different sizes, colors and KeepAir<sup>™</sup> styles.