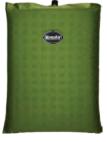

#### KeepAir<sup>™</sup> - Air

Is made from soft, stretch & durable coated nylon and polyester fabrics. This style can be compressed to the minimum size, making it ideal for storage when not in use. The cotton-feel finish of the fabrics give this style a sophisticated look.

## KeepAir<sup>™</sup> - Air

Is made from soft, stretch & durable coated nylon and polyester fabrics. This style can be compressed to the minimum size, making it ideal for storage when not in use. The cottonfeel finish of the fabrics give this style a sophisticated look.