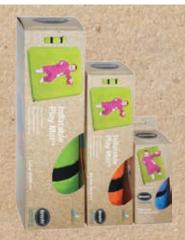

## Inflatable Changing Mat™

Self inflate Air-Valve system

eepAir

size & weight (in master carton):

#0180 - Changing Mat size & weight (inc single pack): 20x8.5x8.5cm / 200gr

# : 20x8.5x8.5cm / 200gr 36x27x25cm / 3.0kg

Inflatable Medium Play Mat™

Self inflate Air-Valve system

Medium Open Mat: 70x70cm Net weight 370gr

#0181 - Medium Play Mat size & weight (inc pack): 36x10.5x10.5cm / 450gr

#### Inflatable Large Play Mat<sup>™</sup>

Self inflate Air-Valve system

Large Open Mat: 90x90cm Net weight 580gr

#0182 - Large Play Mat size & weight (inc pack): 46x12.5x12.5cm / 750gr

© 2000-2016 BLUEDESERT® KeepAir™ All Rights Reserved BLUEDESERT® Ltd. In-house Design, Research, Development, Manufacturing & Marketing