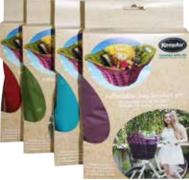

Collection includes a large variety of products, such as picnic baskets, coolers, storage units, containers, bottle carriers, messenger bags and many other designs - in different sizes, colors and KeepAir<sup>™</sup> styles.

# **Everywhere - with - KeepAir™ Air & Foam Pro**

Is made from durable coated nylon and polyester fabrics with a glossy finish and is reinforced with foam. This style is trendy with a shiny side.

Collection includes a large variety of products, such as picnic baskets, coolers, storage units, containers, bottle carriers, messenger bags and many other designs - in different sizes, colors and KeepAir<sup>™</sup> styles.