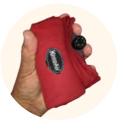

KeepAir<sup>™</sup> can be inflated with few breaths and deflated within seconds to a minimal size.

• Multiuse - KeepAir<sup>™</sup> products can also be used as lower back support cushion, seating cushion and lap pad With the combination of these competitive advantages and our high-quality craftsmanship and unique designs, we are able to bring to market a truly new and innovative line of products.

KeepAir<sup>™</sup> products can also be used as lower back support cushion, seating cushion and lap pad