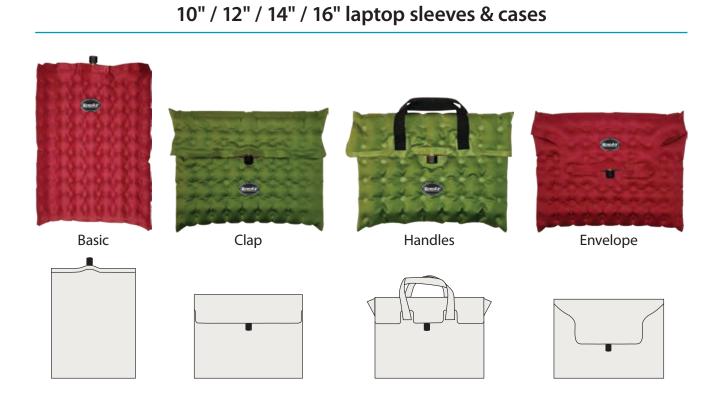

10" / 12" / 14" / 16" laptop sleeves & cases

# KeepAir<sup>™</sup> - Air & Foam Pro

Is made from durable coated nylon and polyester fabrics with a glossy finish and is reinforced with foam. This style is trendy with a shiny side.

10" / 12" / 14" / 16" laptop sleeves & cases