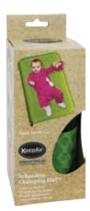

## Inflatable Changing Mat™

Self inflate Air-Valve system

eepAir

size & weight (in master carton):

#0180 - Changing Mat size & weight (inc single pack): 20x8.5x8.5cm / 200gr