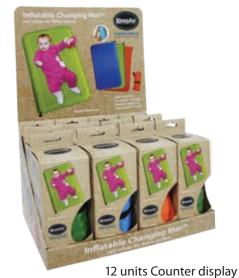

## Inflatable Changing Mat™

Self inflate Air-Valve system

eepAir

size & weight (in master carton):

#0180 - Changing Mat size & weight (inc single pack): 20x8.5x8.5cm / 200gr