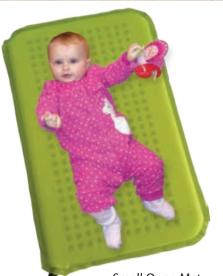

# : 20x8.5x8.5cm / 200gr 36x27x25cm / 3.0kg

Inflatable Medium Play Mat™

Self inflate Air-Valve system

Medium Open Mat: 70x70cm Net weight 370gr

#0181 - Medium Play Mat size & weight (inc pack): 36x10.5x10.5cm / 450gr