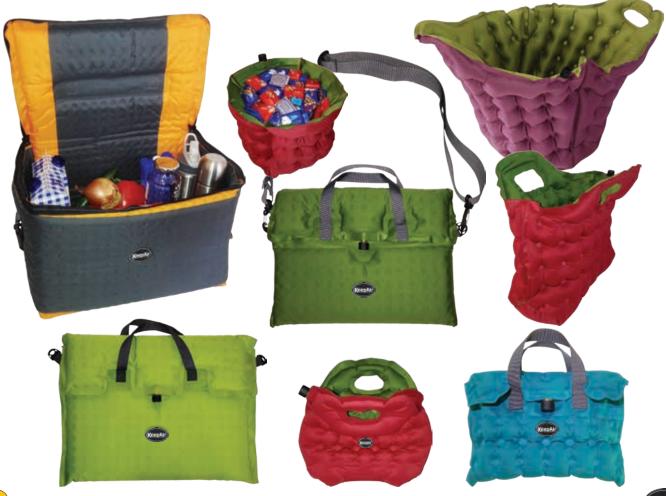

Collection includes a large variety of products, such as picnic baskets, coolers, storage units, containers, bottle carriers, messenger bags and many other designs - in different sizes, colors and KeepAir<sup>™</sup> styles.

# **Everywhere - with - KeepAir™ Air & Foam Pro**

Is made from durable coated nylon and polyester fabrics with a glossy finish and is reinforced with foam. This style is trendy with a shiny side.

Collection includes a large variety of products, such as picnic baskets, coolers, storage units, containers, bottle carriers, messenger bags and many other designs - in different sizes, colors and KeepAir<sup>™</sup> styles.