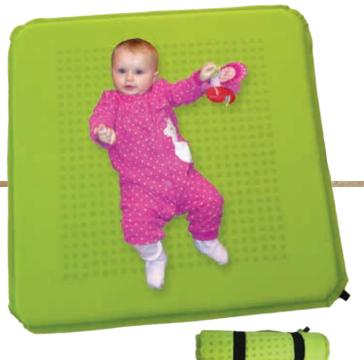

# : 20x8.5x8.5cm / 200gr 36x27x25cm / 3.0kg

Inflatable Medium Play Mat™

Self inflate Air-Valve system

Medium Open Mat: 70x70cm Net weight 370gr

#0181 - Medium Play Mat size & weight (inc pack): 36x10.5x10.5cm / 450gr