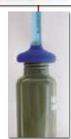

## **Drinking System for Bikers**

Contains: 1.0 / 1.20 Meter Drinking Tube, Bite-Valve (on/ off), 28+30+63mm Caps & Adaptors (Include One Direction Valve), MultiFix™ Cone, 2 x Silicon ladder straps + 2 x Half moon silicone units (for better attachment on Handlebar), Available: SpiralTube™, Other Accessories, Alternative Caps and more.

## H2bike<sup>™</sup> Caps & Adaptors Available:

H<sub>2</sub>bike<sup>™</sup> cap for standard 30mm water bottles (PET) H<sub>2</sub>bike<sup>™</sup> adaptor for standard 28mm water bottles (PET)

H<sub>2</sub>bike™ 63mm adaptor: Nalgene, Camelbak, Bikebottles and other wide mouth bottles H<sub>2</sub>bike™ 37mm cap: Nalgene narrow mouth, U.S. military and other canteens