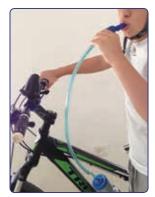

## **Drinking System for Bikers**

Contains: 1.0 / 1.20 Meter Drinking Tube, Bite-Valve (on/ off), 28+30+63mm Caps & Adaptors (Include One Direction Valve), MultiFix™ Cone, 2 x Silicon ladder straps + 2 x Half moon silicone units (for better attachment on Handlebar), Available: SpiralTube™, Other Accessories, Alternative Caps and more.