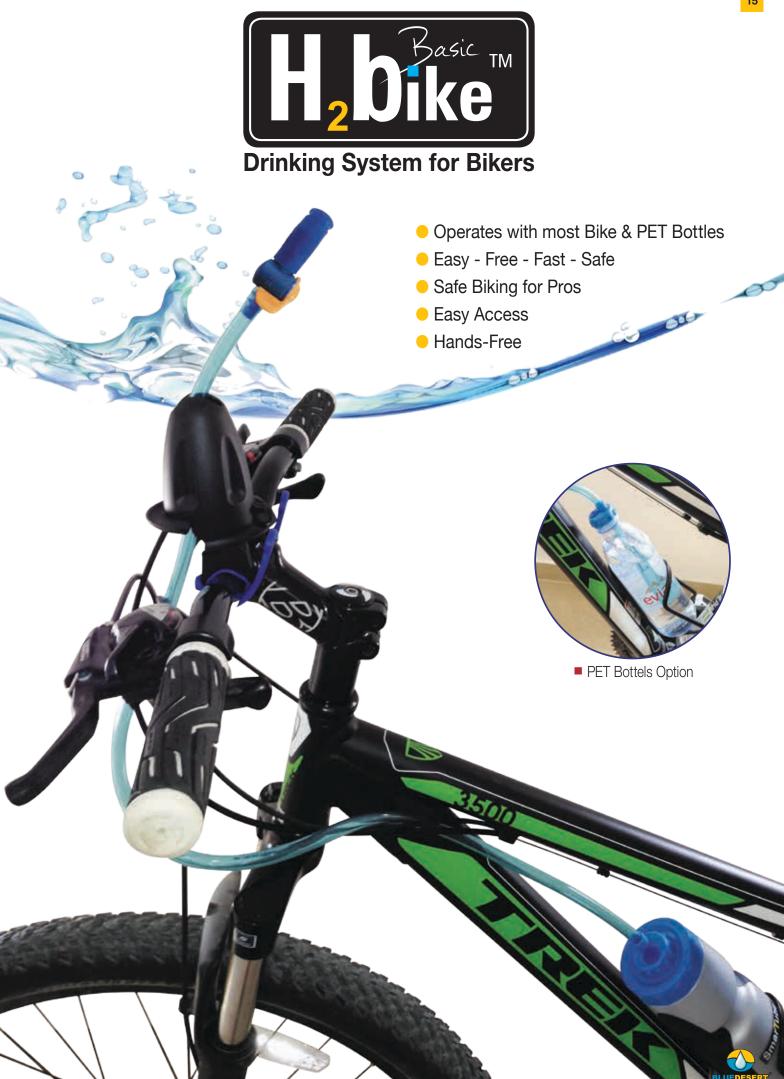

## **Drinking System for Bikers**

Contains: 1.0 / 1.20 Meter Drinking Tube, Bite-Valve (on/ off), 28+30+63mm Caps & Adaptors (Include One Direction Valve), MultiFix™ Cone, 2 x Silicon ladder straps + 2 x Half moon silicone units (for better attachment on Handlebar), Available: SpiralTube™, Other Accessories, Alternative Caps and more.