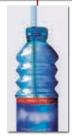

## H2bike<sup>™</sup> Caps & Adaptors Available:

H<sub>2</sub>bike<sup>™</sup> cap for standard 30mm water bottles (PET) H<sub>2</sub>bike<sup>™</sup> adaptor for standard 28mm water bottles (PET)

H<sub>2</sub>bike™ 63mm adaptor: Nalgene, Camelbak, Bikebottles and other wide mouth bottles H<sub>2</sub>bike™ 37mm cap: Nalgene narrow mouth, U.S. military and other canteens

H<sub>2</sub>bike™ 37mm cap: Gatorade, Powerade and other bottles

H₂bike™ Silicon MultiCap™ for SIGG, Laken and any other aluminum bottles

H<sub>2</sub>bike™ 40mm Silicon MultiCap™ for Klean Kanteen and any other stainlesssteel bottles