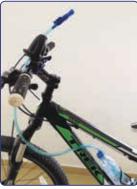

## **Drinking System for Bikers**

Contains: 1.0 / 1.20 Meter Drinking Tube, Bite-Valve (on/ off), 28+30+63mm Caps & Adaptors (Include One Direction Valve), MultiFix™ Cone, 2 x Silicon ladder straps + 2 x Half moon silicone units (for better attachment on Handlebar), Available: SpiralTube™, Other Accessories, Alternative Caps and more.