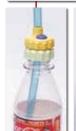

## H2bike<sup>™</sup> Caps & Adaptors Available:

H<sub>2</sub>bike<sup>™</sup> cap for standard 30mm water bottles (PET) H<sub>2</sub>bike<sup>™</sup> adaptor for standard 28mm water bottles (PET)

H<sub>2</sub>bike™ 63mm adaptor: Nalgene, Camelbak, Bikebottles and other wide mouth bottles H<sub>2</sub>bike™ 37mm cap: Nalgene narrow mouth, U.S. military and other canteens

H<sub>2</sub>bike™ 37mm cap: Gatorade, Powerade and other bottles

H₂bike™ Silicon MultiCap™ for SIGG, Laken and any other aluminum bottles

H<sub>2</sub>bike™ 40mm Silicon MultiCap™ for Klean Kanteen and any other stainlesssteel bottles