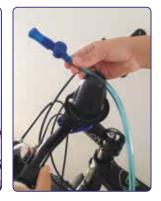

## **Drinking System for Bikers**

Contains: 1.0 / 1.20 Meter Drinking Tube, Bite-Valve (on/ off), 28+30+63mm Caps & Adaptors (Include One Direction Valve), MultiFix™ Cone, 2 x Silicon ladder straps + 2 x Half moon silicone units (for better attachment on Handlebar), Available: SpiralTube™, Other Accessories, Alternative Caps and more.