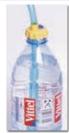

## H2bike<sup>™</sup> Caps & Adaptors Available:

H<sub>2</sub>bike<sup>™</sup> cap for standard 30mm water bottles (PET) H<sub>2</sub>bike<sup>™</sup> adaptor for standard 28mm water bottles (PET)

H<sub>2</sub>bike™ 63mm adaptor: Nalgene, Camelbak, Bikebottles and other wide mouth bottles H<sub>2</sub>bike™ 37mm cap: Nalgene narrow mouth, U.S. military and other canteens

H<sub>2</sub>bike™ 37mm cap: Gatorade, Powerade and other bottles

H₂bike™ Silicon MultiCap™ for SIGG, Laken and any other aluminum bottles

H<sub>2</sub>bike™ 40mm Silicon MultiCap™ for Klean Kanteen and any other stainlesssteel bottles