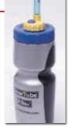

## **Drinking System for Bikers**

Contains: 1.0 / 1.20 Meter Drinking Tube, Bite-Valve (on/ off), 28+30+63mm Caps & Adaptors (Include One Direction Valve), MultiFix™ Cone, 2 x Silicon ladder straps + 2 x Half moon silicone units (for better attachment on Handlebar), Available: SpiralTube™, Other Accessories, Alternative Caps and more.

## H2bike<sup>™</sup> Caps & Adaptors Available:

H<sub>2</sub>bike<sup>™</sup> cap for standard 30mm water bottles (PET) H<sub>2</sub>bike<sup>™</sup> adaptor for standard 28mm water bottles (PET)

H<sub>2</sub>bike™ 63mm adaptor: Nalgene, Camelbak, Bikebottles and other wide mouth bottles H<sub>2</sub>bike™ 37mm cap: Nalgene narrow mouth, U.S. military and other canteens