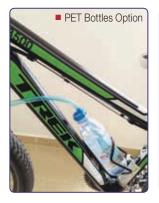

## H2bike<sup>™</sup> Caps & Adaptors Available:

H<sub>2</sub>bike<sup>™</sup> cap for standard 30mm water bottles (PET) H<sub>2</sub>bike<sup>™</sup> adaptor for standard 28mm water bottles (PET)

H<sub>2</sub>bike™ 63mm adaptor: Nalgene, Camelbak, Bikebottles and other wide mouth bottles H<sub>2</sub>bike™ 37mm cap: Nalgene narrow mouth, U.S. military and other canteens

H<sub>2</sub>bike™ 37mm cap: Gatorade, Powerade and other bottles

H₂bike™ Silicon MultiCap™ for SIGG, Laken and any other aluminum bottles

H<sub>2</sub>bike™ 40mm Silicon MultiCap™ for Klean Kanteen and any other stainlesssteel bottles