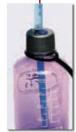

## H2bike<sup>™</sup> Caps & Adaptors Available:

H<sub>2</sub>bike<sup>™</sup> cap for standard 30mm water bottles (PET) H<sub>2</sub>bike<sup>™</sup> adaptor for standard 28mm water bottles (PET)

H<sub>2</sub>bike™ 63mm adaptor: Nalgene, Camelbak, Bikebottles and other wide mouth bottles H<sub>2</sub>bike™ 37mm cap: Nalgene narrow mouth, U.S. military and other canteens

H<sub>2</sub>bike™ 37mm cap: Gatorade, Powerade and other bottles

H₂bike™ Silicon MultiCap™ for SIGG, Laken and any other aluminum bottles

H<sub>2</sub>bike™ 40mm Silicon MultiCap™ for Klean Kanteen and any other stainlesssteel bottles