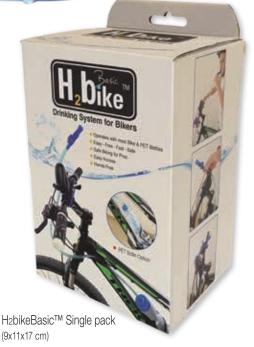

## **Drinking System for Bikers**

Contains: 1.0 / 1.20 Meter Drinking Tube, Bite-Valve (on/ off), 28+30+63mm Caps & Adaptors (Include One Direction Valve), MultiFix™ Cone, 2 x Silicon ladder straps + 2 x Half moon silicone units (for better attachment on Handlebar), Available: SpiralTube™, Other Accessories, Alternative Caps and more.