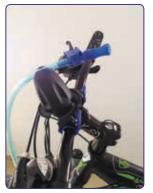

## **Drinking System for Bikers**

Contains: 1.0 / 1.20 Meter Drinking Tube, Bite-Valve (on/ off), 28+30+63mm Caps & Adaptors (Include One Direction Valve), MultiFix™ Cone, 2 x Silicon ladder straps + 2 x Half moon silicone units (for better attachment on Handlebar), Available: SpiralTube™, Other Accessories, Alternative Caps and more.