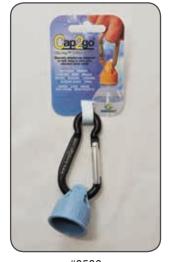

## ClipCap™ Bottle Carrier Specially shaped cap designed to seal,

Specially shaped cap designed to seal, hang or carry your standard water bottle

HANGS CLIPS PACKS KEY CHAINS MESH POCKETS

## Available:

One or two size Caps for standard water bottles. Carabiner Holder (not for climbing) and/or Shoulder strap.

HANGS ● CLIPS ● PACKS ● KEY CHAINS ● MESH POCKETS OUTDOOR ● TRAVEL ● CAMPING ● BIKE ● BEACH ● SPORT ● SCHOOL ● LEISURE ● SCHOOL BAGS ● TRAIL

www.clipcap.com www.bluedesert.co.il

#0506 Basic Set (One Cap)

#0502 Complet Set (Two Caps)