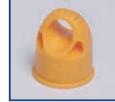

## ClipCap™ Bottle Carrier Specially shaped cap designed to seal,

Specially shaped cap designed to seal, hang or carry your standard water bottle

HANGS CLIPS PACKS KEY CHAINS MESH POCKETS

Super Strong - Durable & Safe - Sealed & Waterproof Convenient New Design, Travel-Friendly Pocket Size

Smart, Useful, Comfortable, Lightweight and Easy to Handle

Orange

Metal Black

Light Blue