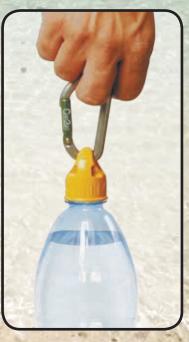

## ClipCap™ Bottle Carrier Specially shaped cap designed to seal,

Specially shaped cap designed to seal, hang or carry your standard water bottle

HANGS CLIPS PACKS KEY CHAINS MESH POCKETS

## Available:

One or two size Caps for standard water bottles. Carabiner Holder (not for climbing) and/or Shoulder strap.

HANGS ● CLIPS ● PACKS ● KEY CHAINS ● MESH POCKETS OUTDOOR ● TRAVEL ● CAMPING ● BIKE ● BEACH ● SPORT ● SCHOOL ● LEISURE ● SCHOOL BAGS ● TRAIL

Super Strong - Durable & Safe - Sealed & Waterproof Convenient New Design, Travel-Friendly Pocket Size

Smart, Useful, Comfortable, Lightweight and Easy to Handle

Orange

Metal Black

Light Blue