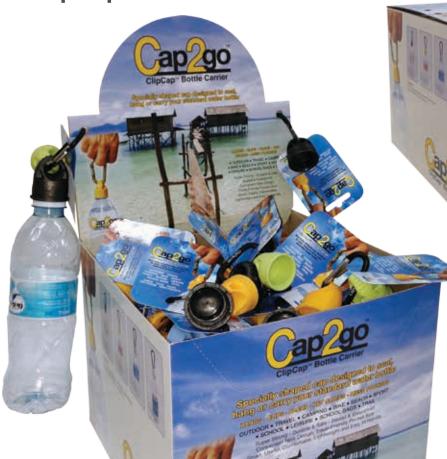

## ClipCap™ Bottle Carrier Specially shaped cap designed to seal,

Specially shaped cap designed to seal, hang or carry your standard water bottle

HANGS CLIPS PACKS KEY CHAINS MESH POCKETS

## Available:

One or two size Caps for standard water bottles. Carabiner Holder (not for climbing) and/or Shoulder strap.

HANGS ● CLIPS ● PACKS ● KEY CHAINS ● MESH POCKETS OUTDOOR ● TRAVEL ● CAMPING ● BIKE ● BEACH ● SPORT ● SCHOOL ● LEISURE ● SCHOOL BAGS ● TRAIL