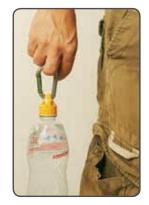

## ClipCap™ Bottle Carrier Specially shaped cap designed to seal,

Specially shaped cap designed to seal, hang or carry your standard water bottle

HANGS CLIPS PACKS KEY CHAINS MESH POCKETS

## Available:

One or two size Caps for standard water bottles. Carabiner Holder (not for climbing) and/or Shoulder strap.

HANGS ● CLIPS ● PACKS ● KEY CHAINS ● MESH POCKETS OUTDOOR ● TRAVEL ● CAMPING ● BIKE ● BEACH ● SPORT ● SCHOOL ● LEISURE ● SCHOOL BAGS ● TRAIL