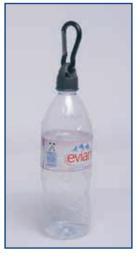

## ClipCap™ Bottle Carrier Specially shaped cap designed to seal,

Specially shaped cap designed to seal, hang or carry your standard water bottle

HANGS CLIPS PACKS KEY CHAINS MESH POCKETS

## Available:

One or two size Caps for standard water bottles. Carabiner Holder (not for climbing) and/or Shoulder strap.

HANGS ● CLIPS ● PACKS ● KEY CHAINS ● MESH POCKETS OUTDOOR ● TRAVEL ● CAMPING ● BIKE ● BEACH ● SPORT ● SCHOOL ● LEISURE ● SCHOOL BAGS ● TRAIL

## **Shoulder strap Option:**

ClipCap™ Bottle Carrier

ap 90

Cap2go™ Counter Display

© 2000-2016 BLUEDESERT  $^{(\!R\!)}$  Cap2go $^{\mathsf{TM}}$  All Rights Reserved Cap2go $^{\mathsf{TM}}$  is worldwide patent pending