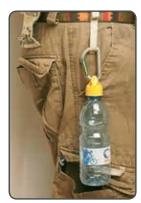

## ClipCap™ Bottle Carrier Specially shaped cap designed to seal,

Specially shaped cap designed to seal, hang or carry your standard water bottle

HANGS CLIPS PACKS KEY CHAINS MESH POCKETS

## Available:

One or two size Caps for standard water bottles. Carabiner Holder (not for climbing) and/or Shoulder strap.

HANGS ● CLIPS ● PACKS ● KEY CHAINS ● MESH POCKETS OUTDOOR ● TRAVEL ● CAMPING ● BIKE ● BEACH ● SPORT ● SCHOOL ● LEISURE ● SCHOOL BAGS ● TRAIL