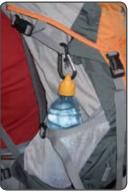

## ClipCap™ Bottle Carrier Specially shaped cap designed to seal,

Specially shaped cap designed to seal, hang or carry your standard water bottle

HANGS CLIPS PACKS KEY CHAINS MESH POCKETS

## Available:

One or two size Caps for standard water bottles. Carabiner Holder (not for climbing) and/or Shoulder strap.

HANGS ● CLIPS ● PACKS ● KEY CHAINS ● MESH POCKETS OUTDOOR ● TRAVEL ● CAMPING ● BIKE ● BEACH ● SPORT ● SCHOOL ● LEISURE ● SCHOOL BAGS ● TRAIL