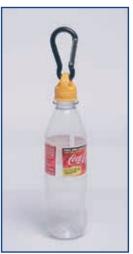

## ClipCap™ Bottle Carrier Specially shaped cap designed to seal,

Specially shaped cap designed to seal, hang or carry your standard water bottle

HANGS CLIPS PACKS KEY CHAINS MESH POCKETS

## Available:

One or two size Caps for standard water bottles. Carabiner Holder (not for climbing) and/or Shoulder strap.

HANGS ● CLIPS ● PACKS ● KEY CHAINS ● MESH POCKETS OUTDOOR ● TRAVEL ● CAMPING ● BIKE ● BEACH ● SPORT ● SCHOOL ● LEISURE ● SCHOOL BAGS ● TRAIL