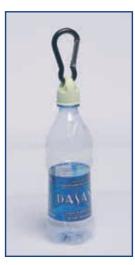

## ClipCap™ Bottle Carrier Specially shaped cap designed to seal,

Specially shaped cap designed to seal, hang or carry your standard water bottle

HANGS CLIPS PACKS KEY CHAINS MESH POCKETS

## Available:

One or two size Caps for standard water bottles. Carabiner Holder (not for climbing) and/or Shoulder strap.

HANGS ● CLIPS ● PACKS ● KEY CHAINS ● MESH POCKETS OUTDOOR ● TRAVEL ● CAMPING ● BIKE ● BEACH ● SPORT ● SCHOOL ● LEISURE ● SCHOOL BAGS ● TRAIL