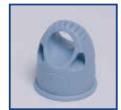

Super Strong - Durable & Safe - Sealed & Waterproof Convenient New Design, Travel-Friendly Pocket Size

Smart, Useful, Comfortable, Lightweight and Easy to Handle

Orange

Metal Black

Light Blue