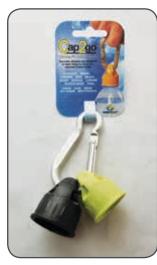

## ClipCap™ Bottle Carrier Specially shaped cap designed to seal,

Specially shaped cap designed to seal, hang or carry your standard water bottle

HANGS CLIPS PACKS KEY CHAINS MESH POCKETS

## Available:

One or two size Caps for standard water bottles. Carabiner Holder (not for climbing) and/or Shoulder strap.

HANGS ● CLIPS ● PACKS ● KEY CHAINS ● MESH POCKETS OUTDOOR ● TRAVEL ● CAMPING ● BIKE ● BEACH ● SPORT ● SCHOOL ● LEISURE ● SCHOOL BAGS ● TRAIL

www.clipcap.com www.bluedesert.co.il

#0506 Basic Set (One Cap)

#0502 Complet Set (Two Caps)