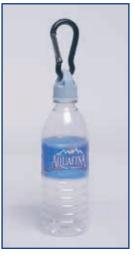

## ClipCap™ Bottle Carrier Specially shaped cap designed to seal,

Specially shaped cap designed to seal, hang or carry your standard water bottle

HANGS CLIPS PACKS KEY CHAINS MESH POCKETS

## Available:

One or two size Caps for standard water bottles. Carabiner Holder (not for climbing) and/or Shoulder strap.

HANGS ● CLIPS ● PACKS ● KEY CHAINS ● MESH POCKETS OUTDOOR ● TRAVEL ● CAMPING ● BIKE ● BEACH ● SPORT ● SCHOOL ● LEISURE ● SCHOOL BAGS ● TRAIL