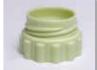

#### #0919 **BiteCap™** Complete set includes:

28 mm, 30 mm & 63 mm caps, Bite-Valve, One direction valve (Other size caps are available)

#0918 BiteCap™ Basic set includes: 28 & 30 mm caps, Bite-Valve, One direction valve (Other size caps are available)

28mm Adaptor to 30mm Cap

30mm Cap

63mm Adaptor to 30mm Cap

One Direction Valve

### BiteCap<sup>™</sup> Caps & Adaptors Available:

BiteCap<sup>™</sup> for standard 30mm water bottle (PET) BiteCap<sup>™</sup> for standard 28mm water bottle (PET) BiteCap™ 63mm adaptor: Nalgene, Camelbak, Bike bottles and other wide mouth bottles BiteCap™ 37mm cap: Nalgene narrow mouth, U.S. military and other canteens BiteCap™ 37mm cap: Gatorade, Powerade and other bottles BiteCap™ 40mm Silicon MultiCap™ for Klean Kanteen and any other stainlesssteel bottles