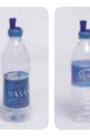

# Bite-Valve For Standard Water Bottles

## **Professional Silicon Bite-Valve**Fits Standard Water Bottles and more

(worldwide patent pending)

- Fits standard water bottles and more
- Hands-free drinking system
- Hygienic and clean

Backpacking ■ Biking ■ Climbing ■ Trekking ■ Walking ■ Jogging ■ Spinning ■ Hiking ■ Weekend Expeditions ■ Urban Travels ■ Skiing ■