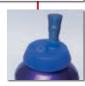

#### #0919 **BiteCap™** Complete set includes:

28 mm, 30 mm & 63 mm caps, Bite-Valve, One direction valve (Other size caps are available)

#0918 BiteCap™ Basic set includes: 28 & 30 mm caps, Bite-Valve, One direction valve (Other size caps are available)

28mm Adaptor to 30mm Cap

30mm Cap

63mm Adaptor to 30mm Cap

One Direction Valve

### BiteCap<sup>™</sup> Caps & Adaptors Available:

BiteCap<sup>™</sup> for standard 30mm water bottle (PET) BiteCap<sup>™</sup> for standard 28mm water bottle (PET) BiteCap™ 63mm adaptor: Nalgene, Camelbak, Bike bottles and other wide mouth bottles BiteCap™ 37mm cap: Nalgene narrow mouth, U.S. military and other canteens BiteCap™ 37mm cap: Gatorade, Powerade and other bottles BiteCap™ 40mm Silicon MultiCap™ for Klean Kanteen and any other stainlesssteel bottles