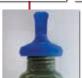

# Bite-Valve For Standard Water Bottles

## **Professional Silicon Bite-Valve**Fits Standard Water Bottles and more

(worldwide patent pending)

- Fits standard water bottles and more
- Hands-free drinking system
- Hygienic and clean

Backpacking ■ Biking ■ Climbing ■ Trekking ■ Walking ■ Jogging ■ Spinning ■ Hiking ■ Weekend Expeditions ■ Urban Travels ■ Skiing ■

#### #0919 **BiteCap™** Complete set includes:

28 mm, 30 mm & 63 mm caps, Bite-Valve, One direction valve (Other size caps are available)

#0918 BiteCap™ Basic set includes: 28 & 30 mm caps, Bite-Valve, One direction valve (Other size caps are available)