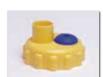

#### #0919 **BiteCap™** Complete set includes:

28 mm, 30 mm & 63 mm caps, Bite-Valve, One direction valve (Other size caps are available)

#0918 BiteCap™ Basic set includes: 28 & 30 mm caps, Bite-Valve, One direction valve (Other size caps are available)

28mm Adaptor to 30mm Cap

30mm Cap

63mm Adaptor to 30mm Cap

One Direction Valve

### BiteCap<sup>™</sup> Caps & Adaptors Available:

BiteCap<sup>™</sup> for standard 30mm water bottle (PET) BiteCap<sup>™</sup> for standard 28mm water bottle (PET) BiteCap™ 63mm adaptor: Nalgene, Camelbak, Bike bottles and other wide mouth bottles BiteCap™ 37mm cap: Nalgene narrow mouth, U.S. military and other canteens BiteCap™ 37mm cap: Gatorade, Powerade and other bottles BiteCap™ 40mm Silicon MultiCap™ for Klean Kanteen and any other stainlesssteel bottles