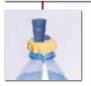

## **Professional Silicon Bite-Valve**Fits Standard Water Bottles and more

(worldwide patent pending)

- Fits standard water bottles and more
- Hands-free drinking system
- Hygienic and clean

Backpacking ■ Biking ■ Climbing ■ Trekking ■ Walking ■ Jogging ■ Spinning ■ Hiking ■ Weekend Expeditions ■ Urban Travels ■ Skiing ■

#### #0919 **BiteCap™** Complete set includes:

28 mm, 30 mm & 63 mm caps, Bite-Valve, One direction valve (Other size caps are available)

#0918 BiteCap™ Basic set includes: 28 & 30 mm caps, Bite-Valve, One direction valve (Other size caps are available)

28mm Adaptor to 30mm Cap

30mm Cap

63mm Adaptor to 30mm Cap

One Direction Valve