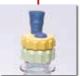

### BiteCap<sup>™</sup> Caps & Adaptors Available:

BiteCap<sup>™</sup> for standard 30mm water bottle (PET) BiteCap<sup>™</sup> for standard 28mm water bottle (PET) BiteCap™ 63mm adaptor: Nalgene, Camelbak, Bike bottles and other wide mouth bottles BiteCap™ 37mm cap: Nalgene narrow mouth, U.S. military and other canteens BiteCap™ 37mm cap: Gatorade, Powerade and other bottles BiteCap™ 40mm Silicon MultiCap™ for Klean Kanteen and any other stainlesssteel bottles

BiteCap™ Silicon MultiCap™ for SIGG, Laken and any other aluminum bottles