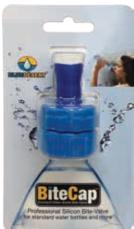

# Bite-Valve For Standard Water Bottles

## **Professional Silicon Bite-Valve**Fits Standard Water Bottles and more

(worldwide patent pending)

- Fits standard water bottles and more
- Hands-free drinking system
- Hygienic and clean

Backpacking ■ Biking ■ Climbing ■ Trekking ■ Walking ■ Jogging ■ Spinning ■ Hiking ■ Weekend Expeditions ■ Urban Travels ■ Skiing ■

#### #0919 **BiteCap™** Complete set includes:

28 mm, 30 mm & 63 mm caps, Bite-Valve, One direction valve (Other size caps are available)

#0918 BiteCap™ Basic set includes: 28 & 30 mm caps, Bite-Valve, One direction valve (Other size caps are available)