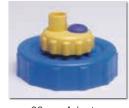

#### #0919 **BiteCap™** Complete set includes:

28 mm, 30 mm & 63 mm caps, Bite-Valve, One direction valve (Other size caps are available)

#0918 BiteCap™ Basic set includes: 28 & 30 mm caps, Bite-Valve, One direction valve (Other size caps are available)

28mm Adaptor to 30mm Cap

30mm Cap

63mm Adaptor to 30mm Cap

One Direction Valve

### BiteCap<sup>™</sup> Caps & Adaptors Available:

BiteCap<sup>™</sup> for standard 30mm water bottle (PET) BiteCap<sup>™</sup> for standard 28mm water bottle (PET) BiteCap™ 63mm adaptor: Nalgene, Camelbak, Bike bottles and other wide mouth bottles BiteCap™ 37mm cap: Nalgene narrow mouth, U.S. military and other canteens BiteCap™ 37mm cap: Gatorade, Powerade and other bottles BiteCap™ 40mm Silicon MultiCap™ for Klean Kanteen and any other stainlesssteel bottles