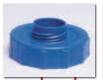

#### #0919 **BiteCap™** Complete set includes:

28 mm, 30 mm & 63 mm caps, Bite-Valve, One direction valve (Other size caps are available)

#0918 BiteCap™ Basic set includes: 28 & 30 mm caps, Bite-Valve, One direction valve (Other size caps are available)

28mm Adaptor to 30mm Cap

30mm Cap

63mm Adaptor to 30mm Cap

One Direction Valve

### BiteCap<sup>™</sup> Caps & Adaptors Available:

BiteCap<sup>™</sup> for standard 30mm water bottle (PET) BiteCap<sup>™</sup> for standard 28mm water bottle (PET) BiteCap™ 63mm adaptor: Nalgene, Camelbak, Bike bottles and other wide mouth bottles BiteCap™ 37mm cap: Nalgene narrow mouth, U.S. military and other canteens BiteCap™ 37mm cap: Gatorade, Powerade and other bottles BiteCap™ 40mm Silicon MultiCap™ for Klean Kanteen and any other stainlesssteel bottles