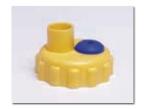

#### #0919 **BiteCap™** Complete set includes:

28 mm, 30 mm & 63 mm caps, Bite-Valve, One direction valve (Other size caps are available)

#0918 BiteCap™ Basic set includes: 28 & 30 mm caps, Bite-Valve, One direction valve (Other size caps are available)

28mm Adaptor to 30mm Cap

30mm Cap

63mm Adaptor to 30mm Cap

One Direction Valve

### BiteCap<sup>™</sup> Caps & Adaptors Available:

BiteCap<sup>™</sup> for standard 30mm water bottle (PET) BiteCap<sup>™</sup> for standard 28mm water bottle (PET) BiteCap™ 63mm adaptor: Nalgene, Camelbak, Bike bottles and other wide mouth bottles BiteCap™ 37mm cap: Nalgene narrow mouth, U.S. military and other canteens BiteCap™ 37mm cap: Gatorade, Powerade and other bottles BiteCap™ 40mm Silicon MultiCap™ for Klean Kanteen and any other stainlesssteel bottles