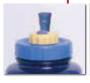

#### #0919 **BiteCap™** Complete set includes:

28 mm, 30 mm & 63 mm caps, Bite-Valve, One direction valve (Other size caps are available)

#0918 BiteCap™ Basic set includes: 28 & 30 mm caps, Bite-Valve, One direction valve (Other size caps are available)

28mm Adaptor to 30mm Cap

30mm Cap

63mm Adaptor to 30mm Cap

One Direction Valve

### BiteCap<sup>™</sup> Caps & Adaptors Available:

BiteCap<sup>™</sup> for standard 30mm water bottle (PET) BiteCap<sup>™</sup> for standard 28mm water bottle (PET) BiteCap™ 63mm adaptor: Nalgene, Camelbak, Bike bottles and other wide mouth bottles BiteCap™ 37mm cap: Nalgene narrow mouth, U.S. military and other canteens BiteCap™ 37mm cap: Gatorade, Powerade and other bottles BiteCap™ 40mm Silicon MultiCap™ for Klean Kanteen and any other stainlesssteel bottles