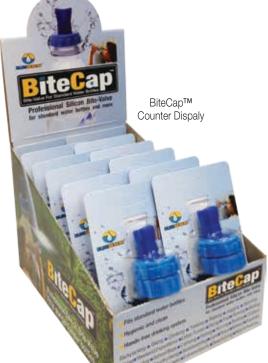

# Bite-Valve For Standard Water Bottles

## **Professional Silicon Bite-Valve**Fits Standard Water Bottles and more

(worldwide patent pending)

- Fits standard water bottles and more
- Hands-free drinking system
- Hygienic and clean

Backpacking ■ Biking ■ Climbing ■ Trekking ■ Walking ■ Jogging ■ Spinning ■ Hiking ■ Weekend Expeditions ■ Urban Travels ■ Skiing ■