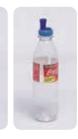

# Bite-Valve For Standard Water Bottles

## **Professional Silicon Bite-Valve**Fits Standard Water Bottles and more

(worldwide patent pending)

- Fits standard water bottles and more
- Hands-free drinking system
- Hygienic and clean

Backpacking ■ Biking ■ Climbing ■ Trekking ■ Walking ■ Jogging ■ Spinning ■ Hiking ■ Weekend Expeditions ■ Urban Travels ■ Skiing ■