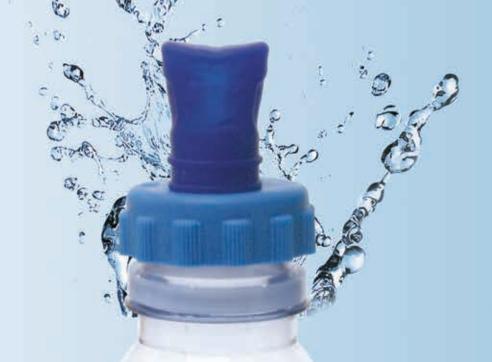

## **Professional Silicon Bite-Valve**Fits Standard Water Bottles and more

(worldwide patent pending)

- Fits standard water bottles and more
- Hands-free drinking system
- Hygienic and clean

Backpacking ■ Biking ■ Climbing ■ Trekking ■ Walking ■ Jogging ■ Spinning ■ Hiking ■ Weekend Expeditions ■ Urban Travels ■ Skiing ■

#### #0919 **BiteCap™** Complete set includes:

28 mm, 30 mm & 63 mm caps, Bite-Valve, One direction valve (Other size caps are available)

#0918 BiteCap™ Basic set includes: 28 & 30 mm caps, Bite-Valve, One direction valve (Other size caps are available)

28mm Adaptor to 30mm Cap

30mm Cap

63mm Adaptor to 30mm Cap

One Direction Valve

### BiteCap<sup>™</sup> Caps & Adaptors Available:

BiteCap<sup>™</sup> for standard 30mm water bottle (PET) BiteCap<sup>™</sup> for standard 28mm water bottle (PET) BiteCap™ 63mm adaptor: Nalgene, Camelbak, Bike bottles and other wide mouth bottles BiteCap™ 37mm cap: Nalgene narrow mouth, U.S. military and other canteens BiteCap™ 37mm cap: Gatorade, Powerade and other bottles BiteCap™ 40mm Silicon MultiCap™ for Klean Kanteen and any other stainlesssteel bottles