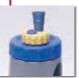

#### #0919 **BiteCap™** Complete set includes:

28 mm, 30 mm & 63 mm caps, Bite-Valve, One direction valve (Other size caps are available)

#0918 BiteCap™ Basic set includes: 28 & 30 mm caps, Bite-Valve, One direction valve (Other size caps are available)

28mm Adaptor to 30mm Cap

30mm Cap

63mm Adaptor to 30mm Cap

One Direction Valve

### BiteCap<sup>™</sup> Caps & Adaptors Available:

BiteCap<sup>™</sup> for standard 30mm water bottle (PET) BiteCap<sup>™</sup> for standard 28mm water bottle (PET) BiteCap™ 63mm adaptor: Nalgene, Camelbak, Bike bottles and other wide mouth bottles BiteCap™ 37mm cap: Nalgene narrow mouth, U.S. military and other canteens BiteCap™ 37mm cap: Gatorade, Powerade and other bottles BiteCap™ 40mm Silicon MultiCap™ for Klean Kanteen and any other stainlesssteel bottles